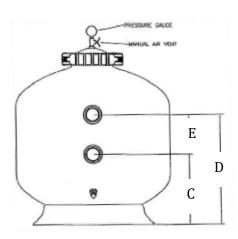

| Dimensions (inches) |           |           |            |            |
|---------------------|-----------|-----------|------------|------------|
|                     | CC-80-IND | CC-90-IND | CC-140-IND | CC-150-IND |
| Α                   | 32.70     | 37.59     | 40.06      | 45.50      |
| В                   | 21.72     | 27.72     | 34.22      | 39.59      |
| С                   | 9.25      | 11.63     | 14.09      | 15.62      |
| D                   | 17.25     | 19.63     | 22.09      | 23.62      |
| E                   | 8.00      | 8.00      | 8.00       | 8.00       |
| F                   | 18.64     | 24.64     | 31.14      | 36.50      |
| ProMoss™ 3 Capacity |           |           |            |            |
| # bags              | 3         | 6         | 12         | 16         |