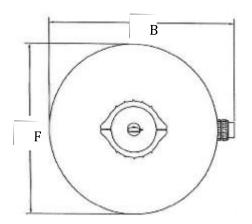

| Dimensions (inches) |           |           |            |            |
|---------------------|-----------|-----------|------------|------------|
|                     | CC-80-IND | CC-90-IND | CC-140-IND | CC-150-IND |
| Α                   | 32.70     | 37.59     | 40.06      | 45.50      |
| В                   | 21.72     | 27.72     | 34.22      | 39.59      |
| С                   | 9.25      | 11.63     | 14.09      | 15.62      |
| D                   | 17.25     | 19.63     | 22.09      | 23.62      |
| E                   | 8.00      | 8.00      | 8.00       | 8.00       |
| F                   | 18.64     | 24.64     | 31.14      | 36.50      |
| ProMoss™ 3 Capacity |           |           |            |            |
| # bags              | 3         | 6         | 12         | 16         |