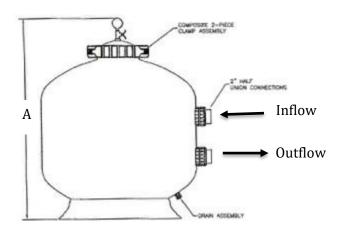

## Canadian Moss Solutions' contact chambers are specially designed to house ProMoss™

- 2" and 50 mm PVC Connections available
- In line flow meter (0 20 gpm) and 2 shut off valves (for inflow and outflow) required and are NOT included
- Automatic air relief may be preferred by operators, not included
- Hard piping required for installation
- **Drain size:** 3/4" on 50 psi contact chamber, 1 1/2" on 75 psi contact chamber
- Flow rate: 15 gpm, ideal
- **Max operating pressure:** 50psi or 75 psi (see operating limitations label on contact chamber)
- Max operating temperature: 120°F

| Dimensions (inches) |           |           |            |            |
|---------------------|-----------|-----------|------------|------------|
|                     | CC-80-IND | CC-90-IND | CC-140-IND | CC-150-IND |
| Α                   | 32.70     | 37.59     | 40.06      | 45.50      |
| В                   | 21.72     | 27.72     | 34.22      | 39.59      |
| С                   | 9.25      | 11.63     | 14.09      | 15.62      |
| D                   | 17.25     | 19.63     | 22.09      | 23.62      |
| E                   | 8.00      | 8.00      | 8.00       | 8.00       |
| F                   | 18.64     | 24.64     | 31.14      | 36.50      |
| ProMoss™ 3 Capacity |           |           |            |            |
| # bags              | 3         | 6         | 12         | 16         |